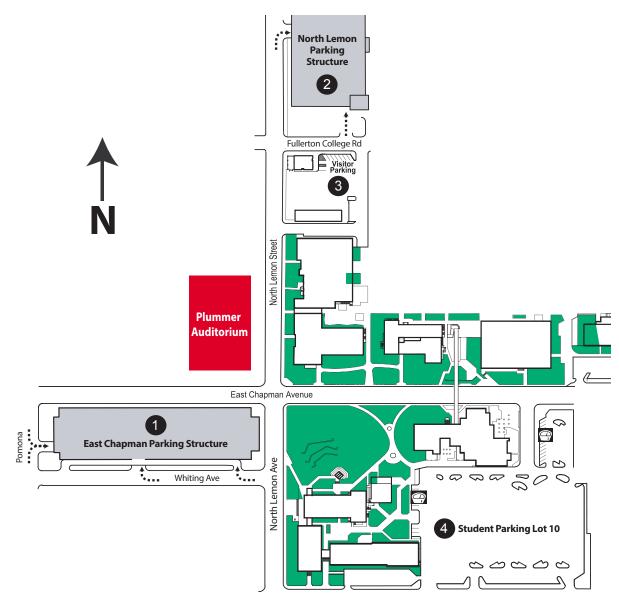

# **Plummer Auditorium Parking Information**

### East Chapman Parking Structure

"Pay and display" permit machines are located at the Pomona and Whiting street entrances. Follow posted parking regulations at all times. Contact Campus Safety for further parking information at (714) 992-7080

#### **North Lemon Parking Structure**

"Pay and display" permit machines are located at the Pomona and Whiting street entrances. Follow posted parking regulations at all times. Contact Campus Safety for further parking information at (714) 992-7080

## 3

4

**Campus Safety** 15 minute visitor parking. Call (714) 992-7080 for parking information

#### Student Lot 10

"Pay and display" permit machines are located at the Pomona and Whiting street entrances. Follow posted parking regulations at all times. Contact Campus Safety for further parking information at (714) 992-7080